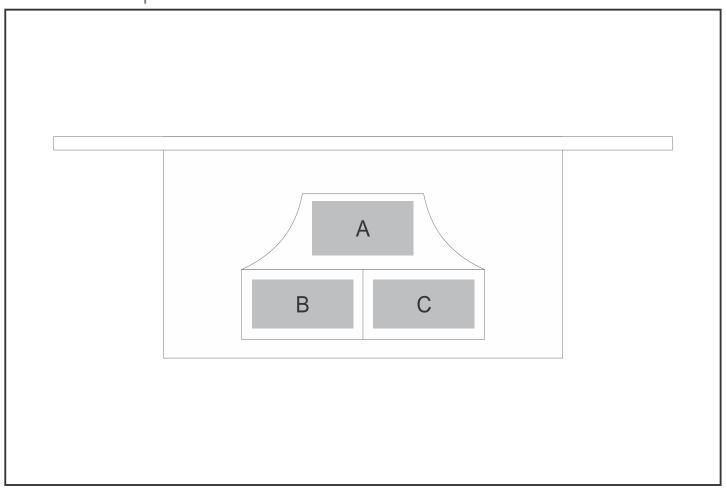

## **Branding Options:**

| Position | Branding Method (Branding Code)       | No. of Colours | Dimension               |
|----------|---------------------------------------|----------------|-------------------------|
| Α        | Digital Transfer Clothing A6 (DTC-A6) | 1 Colour       | 148mm wide x 100mm high |
| Α        | Digital Transfer Clothing A5 (DTC-A5) | Full Colour    | 200mm wide x 100mm high |
| А        | Silicone (STP-A)                      | N/A            | 30mm wide x 30mm high   |
| Α        | Silicone (STP-B)                      | N/A            | 50mm wide x 50mm high   |
| Α        | Silicone (STP-C)                      | N/A            | 80mm wide x 80mm high   |
| Α        | Silicone (STP-D)                      | N/A            | 120mm wide x 40mm high  |
|          |                                       |                |                         |
| В        | Digital Transfer Clothing A6 (DTC-A6) | 1 Colour       | 148mm wide x 90mm high  |
| В        | Digital Transfer Clothing A5 (DTC-A5) | Full Colour    | 200mm wide x 90mm high  |

N/A

50mm wide x 50mm high

| В | Screen Print (SA)                     | 1 Colour    | 160mm wide x 70mm high |
|---|---------------------------------------|-------------|------------------------|
| В | Silicone (STP-A)                      | N/A         | 30mm wide x 30mm high  |
| В | Silicone (STP-B)                      | N/A         | 50mm wide x 50mm high  |
| В | Silicone (STP-C)                      | N/A         | 80mm wide x 70mm high  |
| В | Silicone (STP-D)                      | N/A         | 120mm wide x 40mm high |
|   |                                       |             |                        |
| С | Digital Transfer Clothing A6 (DTC-A6) | 1 Colour    | 148mm wide x 90mm high |
| С | Digital Transfer Clothing A5 (DTC-A5) | Full Colour | 200mm wide x 90mm high |
| С | Embroidery (EMB-A)                    | N/A         | 50mm wide x 50mm high  |
| С | Screen Print (SA)                     | 1 Colour    | 160mm wide x 70mm high |
| С | Silicone (STP-A)                      | N/A         | 30mm wide x 30mm high  |
| С | Silicone (STP-B)                      | N/A         | 50mm wide x 50mm high  |
| С | Silicone (STP-C)                      | N/A         | 80mm wide x 70mm high  |
| С | Silicone (STP-D)                      | N/A         | 120mm wide x 40mm high |